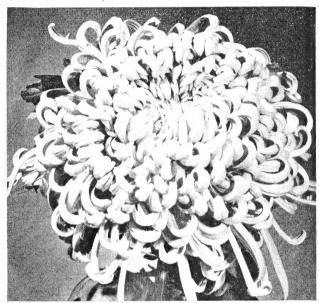

#### Foursome Collection for '58

These 4 new beautiful Mums shown on this page for only \$5.00.

3 of each .....\$12.00

# Sunnyslope — Japanese Introductions for 1958

SUNNYSLOPE GRANDEUR (No. 850). An outstanding purest white. Tremendous in size and a healthy grower. October 15. Price \$1.50 each, 3 for \$4.00.

TAKACHIHO (No. 853). Richest golden yellow maturing about October 10. The shape of its flower plus its rigid stem is really a dream! Price: \$1.00 each, 3 for \$2.75.

MT. WHITNEY (No. 841). A true exhibition flower of tremendous size. This rare mum was obtained from an amateur breeder at Japan. Pure white. Matures November 1. Price: \$1.00 each, 3 for \$2.75.

TAIHO BIZAN (No. 852). Recognized by exhibitors in Japan as being the largest flowering variety in existence, its debut in this country undoubtedly will be welcome by every show exhibitor. The record in Japan being 33 C.M. in diameter. Color is a pleasing shade of rosy purple on the inside and lighter reverse. October 25. Price: \$2.50 each.

TORYUMON (No. 855). Top. Full centered pink flower of an unusually rare size. November 1. Price: \$1.00 each, 3 for \$2.75.

KURUIJISHI (No. 838). Bottom. Most pleasing shade of soft primrose yellow. Very outstanding. October 25. Price: \$1.00 each, 3 for \$2.75.